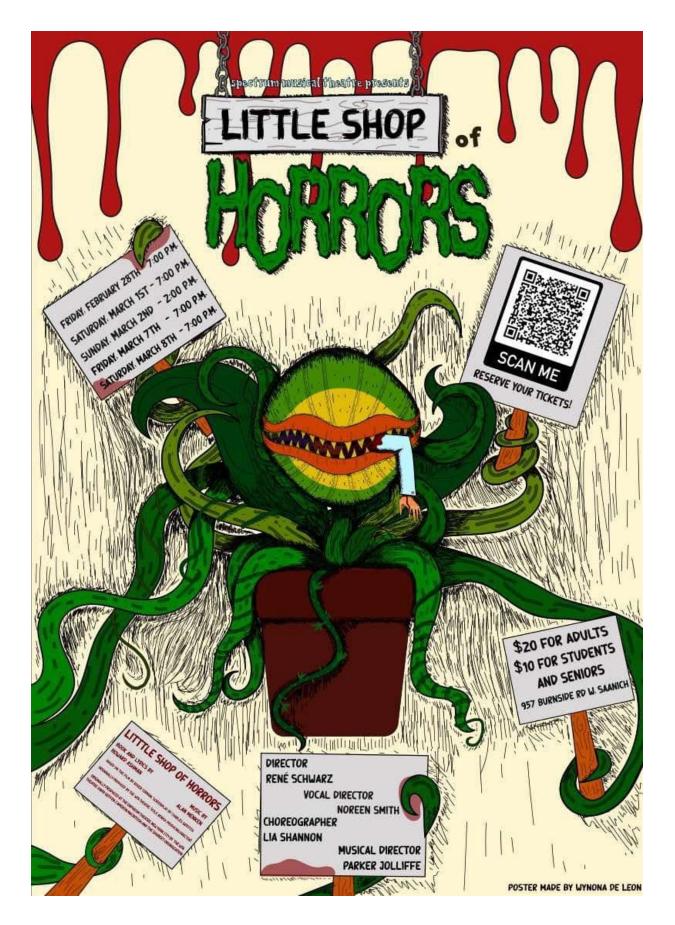

## Spectrum High has their annual musical coming up.

Shows are Friday, February 28<sup>th</sup>, Saturday, March1<sup>st</sup>, Sunday, March 2<sup>nd</sup>, Friday, March 7<sup>th</sup>, Saturday, March 8<sup>th</sup>. (Saturday, March 8<sup>th</sup> show is a 5pm, not 7pm as shown).