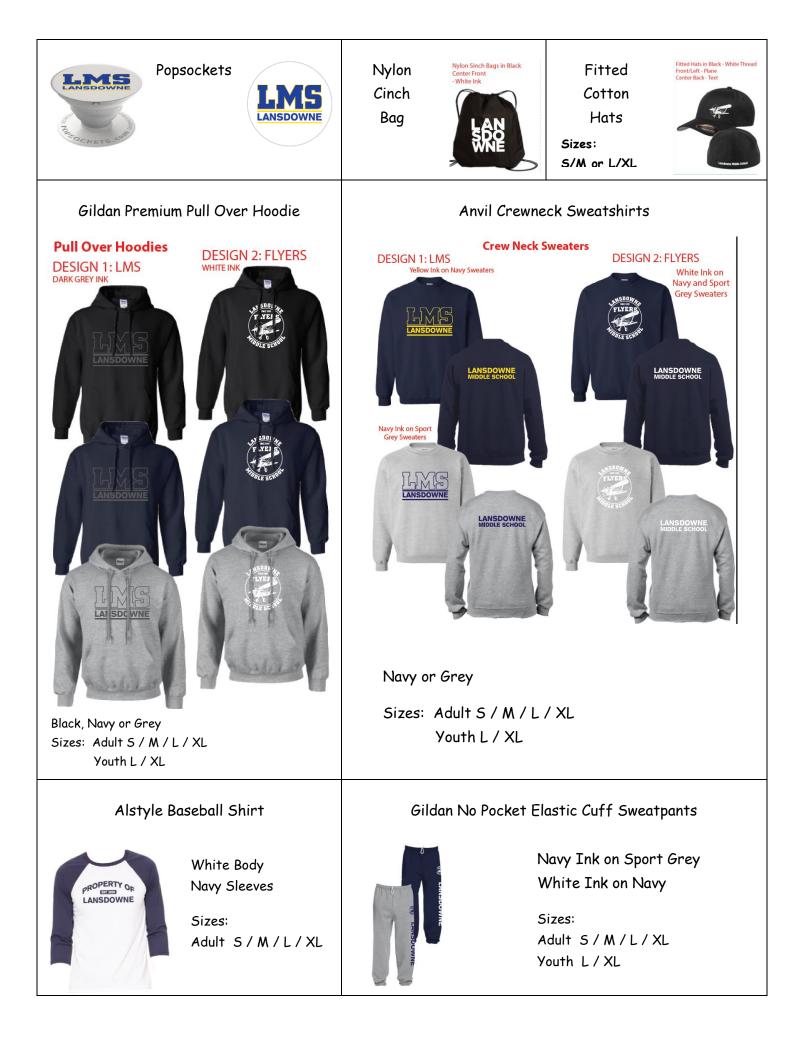

| Item Name                                   | Design | Colour | Size | Price | Quantity | Total |
|---------------------------------------------|--------|--------|------|-------|----------|-------|
| Popsockets                                  | N/A    | N/A    | N/A  | \$5   |          |       |
| Nylon Cinch Bag                             | N/A    | N/A    | N/A  | \$10  |          |       |
| Fitted Cotton Hats                          | N/A    | N/A    |      | \$20  |          |       |
| Gildan Premium Pullover Hoodie              | LMS    |        |      | \$25  |          |       |
|                                             | Flyers |        |      | \$25  |          |       |
| Anvil Crewneck Sweatshirts                  | LMS    |        |      | \$20  |          |       |
|                                             | Flyers |        |      | \$20  |          |       |
| Alstyle Baseball Shirt                      | N/A    | N/A    |      | \$15  |          |       |
| Gildan No Pocket<br>Elastic Cuff Sweatpants | N/A    |        |      | \$20  |          |       |
| TOTAL COST \$                               |        |        |      |       |          |       |

\*\* Fill out this section if this is a gift and you would like us to hold for pickup.

Parent Name: \_\_\_\_\_

Please see over for size, style and colour information

Contact # \_\_\_\_\_